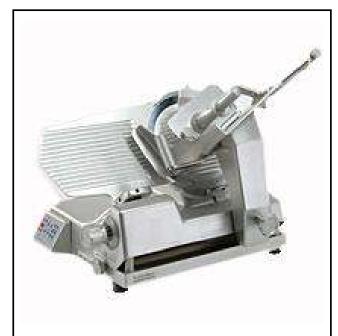

## Food slicers 330 mm Gravity Slicer, belt transmission, automatic

| ITEM #  |  |  |
|---------|--|--|
| MODEL # |  |  |
| NAME #  |  |  |
|         |  |  |
| SIS #   |  |  |
| AIA#    |  |  |

603329 (FM33B)

Gravity Slicer, automatic with slice counter, blade diameter 330 mm belt transmission - 4 speeds and 3 strokes

#### Item No.

Base and main components in high polished satin finished anodized aluminium for long lasting, hygiene and ease of cleaning. The blade is in hollow ground hard chrome with blade guard ring for added protection. Model equipped with cut thickness adjusting knob, top mounted sharpener, cover blade and product deflector - easily removable for cleaning. Ventilated blade drive motor. Poly V-belt drive system for quiet operation and economical service. Removable carriage system permanently lubrificated with automatic clutch. IP42 water protection.

#### **Main Features**

- Gravity slicer with slice counter, manual or fully automatic operation.
- Slice thickness from 0 to 24 mm.
- Cut thickness-adjusting knob (millimeter adjustment).
- Belt driven transmission.
- Ventilated blade drive motor designed for continuous use, with Poly V-belt drive system for guiet operation and economical service.
- Removable carriage system permanently lubrificated with automatic clutch.
- Top-mounted stone blade sharpener and cover blade easy to remove.
- Supplied with blade removal tool.
- Highest degree of safety in functioning, cleaning and maintenance.
- Cutting capacity for 330 mm model:
  - -square: 130x130
  - -rectangular: 130x255
  - -round: 200

#### Construction

- Compact design.
- Made in high polished satin finished anodized aluminium. This procedure guarantees high hygienic standards of the parts interested by the cut and resistance to acids, salts and oxidation processes.
- The blade is made of hollow ground hard chrome with blade guard ring for added protection.
- Plexiglass safety hand guard as standard.
- IP67 complete waterproof.